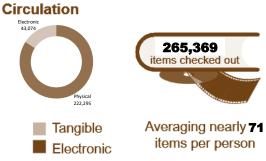

### Data drawn from 2023 Public Library Statistics Survey

# Serving a population of 9,167 Ohioans

2816

annual hours

of service

Program

Attendance

9937